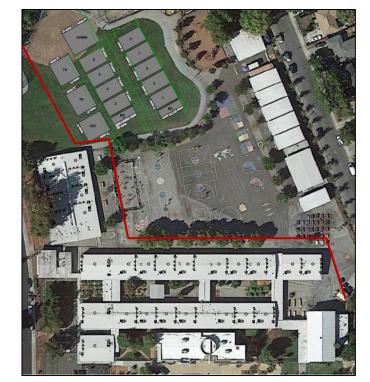

### Belle Haven Site Update Phased approach

### Belle Haven Site Update Phased approach summary

- ~10 classrooms move into temporary housing this summer the main two wings are shut down, but the portables and science building classrooms remain open
- The two wings are modernized from January '24 to January '25 and then are opened for occupancy
- The playground / blacktop would be done that summer (Summer '26)
- The rest of the campus (gym, parking, fields) is closed off and construction would run from January of '25 through Summer of '26
- Total construction would run from January '24 through Summer of '26 (2.5 years)