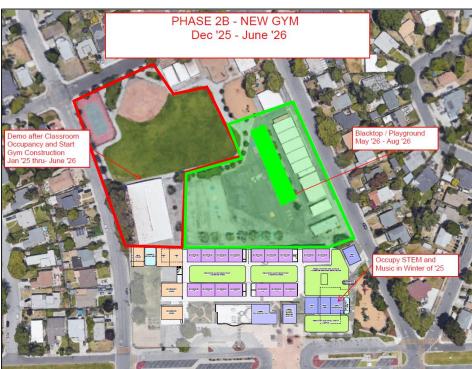

ours

#### Design

- Continue to work on the specifics of the classrooms (e.g. number of size of cabinets, addressing storage, art room specific needs)
- Ramping up into the next phase of project design



#### **Belle Haven Site Update**

Today we are looking for feedback on the specific implementation of the design

We have identified two plausible approaches for proceeding at Belle Haven.

- A **phased** approach: similar to the approach used at CCRMS, we would proceed in phases for a longer overall construction period but with more of the campus available for use throughout the project
- A whole campus approach: We would close off much of the campus, but construction would be shorter





### Belle Haven Site Update Phased approach







### Belle Haven Site Update Phased approach







### Belle Haven Site Update Phased approach summary

- ~10 classrooms move into temporary housing this summer the main two wings are shut down, but the portables and science building classrooms remain open
- The two wings are modernized from January '24 to January '25 and then are opened for occupancy
- The playground / blacktop would be done that summer (Summer '26)
- The rest of the campus (gym, parking, fields) is closed off and construction would run from January of '25 through Summer of '26
- Total construction would run from January '24 through Summer of '26 (2.5 years)



## Belle Haven Site Update Whole campus



though construction wouldn't begin until

January to minimize moves



## **Belle Haven Site Update**Whole campus





## **Belle Haven Site Update** Comparison

|