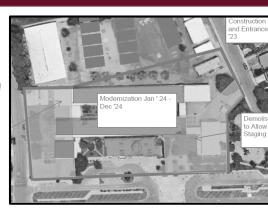

## **Belle Haven Site Update** Comparison

|                                          | Approach    | Campus            | Dhasad             |                                                                                                                                                                                                                                                                                                                                                                                                                                                                                                                                                                                                                                                                                                                                                                                                                                                                                                                                                                                                                                                                                                                                                                                                                                                                                                                                                                                                                                                                                                                                                                                                                                                                                                                                                                                                                                                                                                                                                                                                                                                                                                                                |
|------------------------------------------|-------------|-------------------|--------------------|--------------------------------------------------------------------------------------------------------------------------------------------------------------------------------------------------------------------------------------------------------------------------------------------------------------------------------------------------------------------------------------------------------------------------------------------------------------------------------------------------------------------------------------------------------------------------------------------------------------------------------------------------------------------------------------------------------------------------------------------------------------------------------------------------------------------------------------------------------------------------------------------------------------------------------------------------------------------------------------------------------------------------------------------------------------------------------------------------------------------------------------------------------------------------------------------------------------------------------------------------------------------------------------------------------------------------------------------------------------------------------------------------------------------------------------------------------------------------------------------------------------------------------------------------------------------------------------------------------------------------------------------------------------------------------------------------------------------------------------------------------------------------------------------------------------------------------------------------------------------------------------------------------------------------------------------------------------------------------------------------------------------------------------------------------------------------------------------------------------------------------|
| Classes moved to temporary               | August, '23 | August, '23       | Phased<br>Approach | Modernization Jan' 24 -                                                                                                                                                                                                                                                                                                                                                                                                                                                                                                                                                                                                                                                                                                                                                                                                                                                                                                                                                                                                                                                                                                                                                                                                                                                                                                                                                                                                                                                                                                                                                                                                                                                                                                                                                                                                                                                                                                                                                                                                                                                                                                        |
| When are the wings completed?            | January '25 | Summer '25        |                    | Dec '24  Demolis to Allow Staging.                                                                                                                                                                                                                                                                                                                                                                                                                                                                                                                                                                                                                                                                                                                                                                                                                                                                                                                                                                                                                                                                                                                                                                                                                                                                                                                                                                                                                                                                                                                                                                                                                                                                                                                                                                                                                                                                                                                                                                                                                                                                                             |
| When is the gym completed?               | Summer '26  | Summer '25        |                    |                                                                                                                                                                                                                                                                                                                                                                                                                                                                                                                                                                                                                                                                                                                                                                                                                                                                                                                                                                                                                                                                                                                                                                                                                                                                                                                                                                                                                                                                                                                                                                                                                                                                                                                                                                                                                                                                                                                                                                                                                                                                                                                                |
| What is the blacktop completed?          | Summer '26  | Summer, '26       |                    |                                                                                                                                                                                                                                                                                                                                                                                                                                                                                                                                                                                                                                                                                                                                                                                                                                                                                                                                                                                                                                                                                                                                                                                                                                                                                                                                                                                                                                                                                                                                                                                                                                                                                                                                                                                                                                                                                                                                                                                                                                                                                                                                |
| When are the fields completed?           | Summer '26  | Feb, '26          |                    | Mc<br>Ex<br>an                                                                                                                                                                                                                                                                                                                                                                                                                                                                                                                                                                                                                                                                                                                                                                                                                                                                                                                                                                                                                                                                                                                                                                                                                                                                                                                                                                                                                                                                                                                                                                                                                                                                                                                                                                                                                                                                                                                                                                                                                                                                                                                 |
| When is everything done?                 | Summer '26  | Summer, '26       | Whole              |                                                                                                                                                                                                                                                                                                                                                                                                                                                                                                                                                                                                                                                                                                                                                                                                                                                                                                                                                                                                                                                                                                                                                                                                                                                                                                                                                                                                                                                                                                                                                                                                                                                                                                                                                                                                                                                                                                                                                                                                                                                                                                                                |
| Number of temporary classrooms needed    | 10          | 18                | Campus             |                                                                                                                                                                                                                                                                                                                                                                                                                                                                                                                                                                                                                                                                                                                                                                                                                                                                                                                                                                                                                                                                                                                                                                                                                                                                                                                                                                                                                                                                                                                                                                                                                                                                                                                                                                                                                                                                                                                                                                                                                                                                                                                                |
| Estimated construction inflation savings | NA          | \$0.5 –<br>\$1.5m |                    |                                                                                                                                                                                                                                                                                                                                                                                                                                                                                                                                                                                                                                                                                                                                                                                                                                                                                                                                                                                                                                                                                                                                                                                                                                                                                                                                                                                                                                                                                                                                                                                                                                                                                                                                                                                                                                                                                                                                                                                                                                                                                                                                |
| CITY SCHOOL DISTRICT                     |             |                   |                    | TENTHALIS TO STATE OF THE STATE |