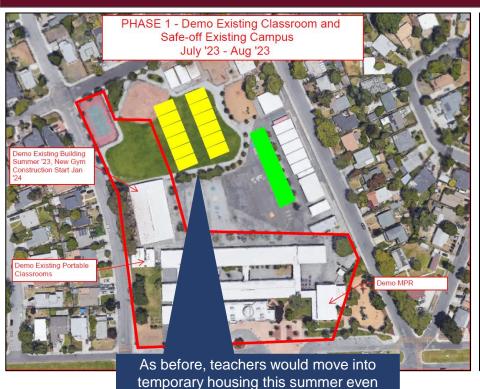

### Belle Haven Site Update Phased approach

### Belle Haven Site Update Phased approach summary

- ~10 classrooms move into temporary housing this summer the main two wings are shut down, but the portables and science building classrooms remain open
- The two wings are modernized from January '24 to January '25 and then are opened for occupancy
- The playground / blacktop would be done that summer (Summer '26)
- The rest of the campus (gym, parking, fields) is closed off and construction would run from January of '25 through Summer of '26
- Total construction would run from January '24 through Summer of '26 (2.5 years)