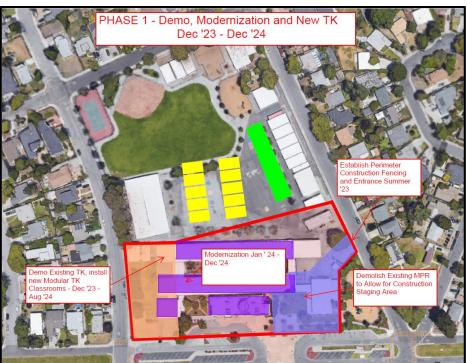

r the next six months
- Tri-weekly on-site office hours

#### Design

- Continue to work on the specifics of the classrooms (e.g. number of size of cabinets, addressing storage, art room specific needs)
- Ramping up into the next phase of project design



#### **Belle Haven Site Update**

Today we are looking for feedback on the specific implementation of the design

We have identified two plausible approaches for proceeding at Belle Haven.

- A **phased** approach: similar to the approach used at CCRMS, we would proceed in phases for a longer overall construction period but with more of the campus available for use throughout the project
- A whole campus approach: We would close off much of the campus, but construction would be shorter





### Belle Haven Site Update Phased approach







### Belle Haven Site Update Phased approach







### Belle Haven Site Update Phased approach summary

- ~10 classrooms move into temporary housing this summer the main two wings are shut down, but the portables and science building classrooms remain open
- The two wings are modernized from January '24 to January '25 and then are opened for occupancy
- The playground / blacktop would be done that summer (Summer '26)
- The rest of the campus (gym, parking, fields) is closed off and construction would run from January of '25 through Summer of '26
- Total construction would run from January '24 through Summer of '26 (2.5 years)



## Belle Haven Site Update Whole campus



though construction wouldn't begin until

January to minimize moves



## **Belle Haven Site Update**Whole campus