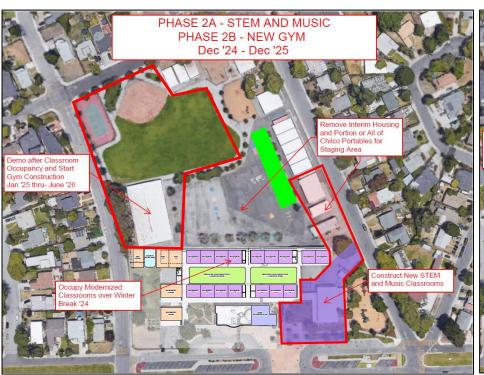

hours

#### Design

- Continue to work on the specifics of the classrooms (e.g. number of size of cabinets, addressing storage, art room specific needs)
- Ramping up into the next phase of project design



#### **Belle Haven Site Update**

Today we are looking for feedback on the specific implementation of the design

We have identified two plausible approaches for proceeding at Belle Haven.

- A **phased** approach: similar to the approach used at CCRMS, we would proceed in phases for a longer overall construction period but with more of the campus available for use throughout the project
- A whole campus approach: We would close off much of the campus, but construction would be shorter





### Belle Haven Site Update Phased approach







### Belle Haven Site Update Phased approach







### Belle Haven Site Update Phased approach summary

- ~10 classrooms move into temporary housing this summer the main two wings are shut down, but the portables and science building classrooms remain open
- The two wings are modernized from January '24 to January '25 and then are opened for occupancy
- The playground / blacktop would be done that summer (Summer '26)
- The rest of the campus (gym, parking, fields) is closed off and construction would run from January of '25 through Summer of '26
- Total construction would run from January '24 through Summer of '26 (2.5 years)



## Belle Haven Site Update Whole campus



though construction wouldn't begin until

January to minimize moves



## **Belle Haven Site Update**Whole campus





## **Belle Haven Site Update** Comparison

|