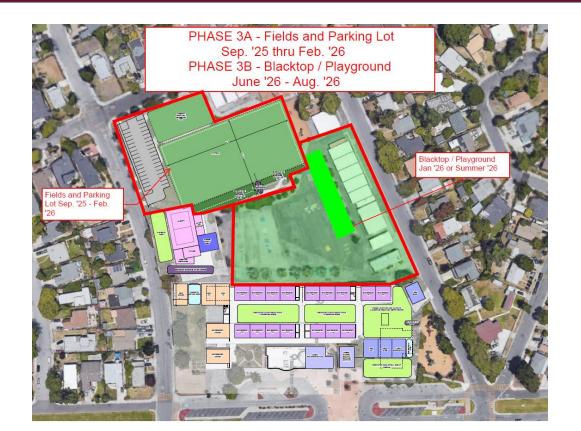

### Belle Haven Site Update Phased approach

### Belle Haven Site Update Phased approach summary

- ~10 classrooms move into temporary housing this summer the main two wings are shut down, but the portables and science building classrooms remain open
- The two wings are modernized from January '24 to January '25 and then are opened for occupancy
- The playground / blacktop would be done that summer (Summer '26)
- The rest of the campus (gym, parking, fields) is closed off and construction would run from January of '25 through Summer of '26
- Total construction would run from January '24 through Summer of '26 (2.5 years)