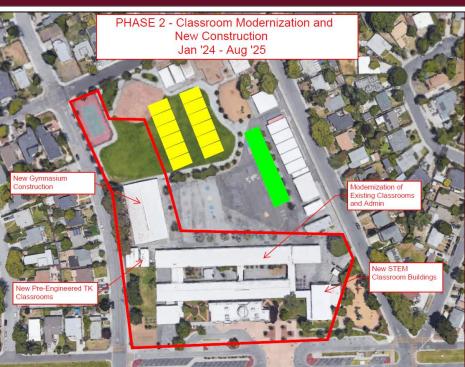

### Belle Haven Site Update Phased approach

### Belle Haven Site Update Phased approach summary

- ~10 classrooms move into temporary housing this summer the main two wings are shut down, but the portables and science building classrooms remain open
- The two wings are modernized from January '24 to January '25 and then are opened for occupancy
- The playground / blacktop would be done that summer (Summer '26)
- The rest of the campus (gym, parking, fields) is closed off and construction would run from January of '25 through Summer of '26
- Total construction would run from January '24 through Summer of '26 (2.5 years)